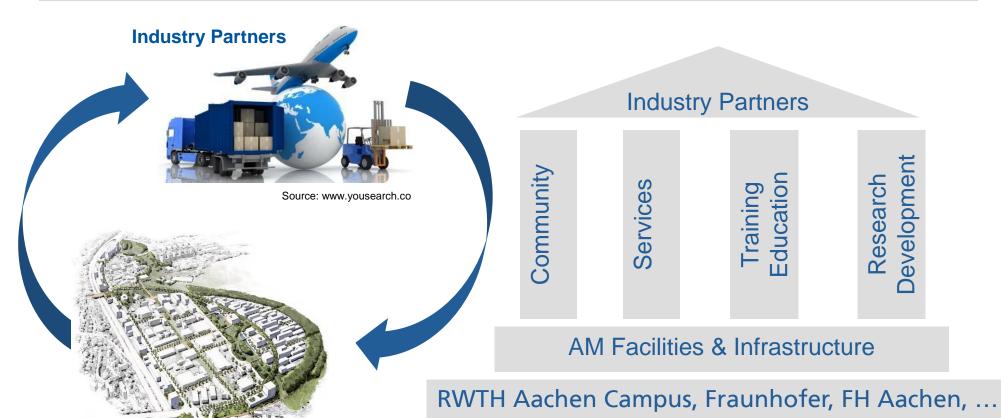

# ACAM Aachen Center for Additive Manufacturing

ACAM will bundle Aachen competences in Additive Manufacturing and provide a holistic offer along the value chain for its member companies from all relevant industries